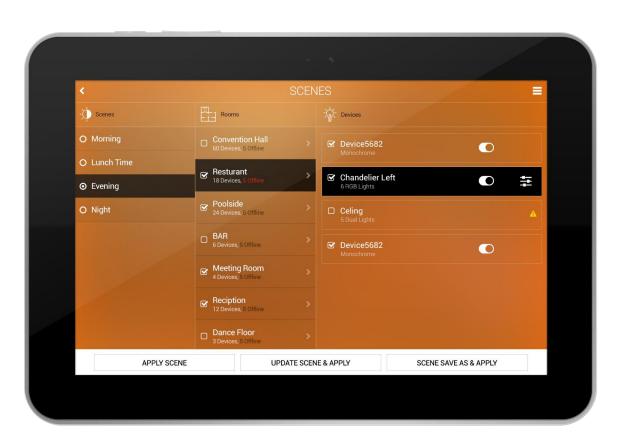

#### SOLUTION

Deploy VyuHA - Plavaga's smart lighting solution that includes

- ► Tablet/Mobile App as control panel
- Cloud platform for monitoring
- Fog gateway as controller and scene administrator

#### **BENEFITS**

**Experience** 

Enhanced Guest experience

**Preset Lighting** 

One click change in ambience

**Power Saving** 

Motion and ambient light sensors to reduce power consumption by up to 70%

Automation